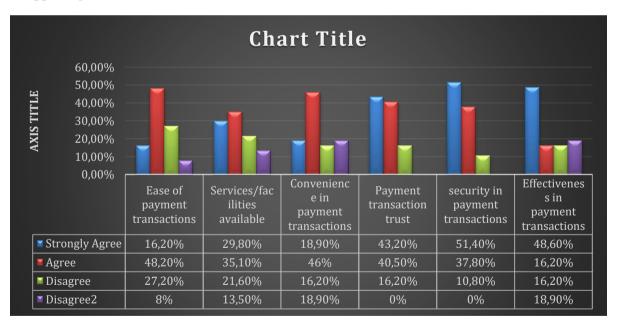

# Graph 1. Supporting Factors in Optimizing the My Al- Badar application

The graph above shows that from the respondents' answers about the ease of payment transactions, the results obtained are 16.2% strongly agree. Then 48.6% agreed, while 27.2% disagreed and 8%. From the answers about the services/facilities available, the results obtained were 29.8% strongly agreed, then 35.1% agreed, while 21.6% disagreed and 13.5% disagreed. From the respondents' answers about convenience in payment transactions, the results obtained were 18.9% strongly agreed, then 46% agreed, while 16.2% disagreed and 18.9% disagreed. From the respondents' answers about the trustworthiness of payment transactions, the results obtained were 43.2% stated strongly agree. Then 40.5% stated that they agreed while 16.2% stated that they disagreed. From the respondents' answers about security in payment transactions, the

results obtained were 15.4% stated strongly agree. then 37.8% stated agree while 10.8% stated less agree. from the respondents' answers about convenience in payment transactions, the results obtained were 48.7% stated strongly agree, then 16.2% stated agree while 16.2% stated less agree. and 18.9% stated disagree. And 18.9% expressed disagreement.